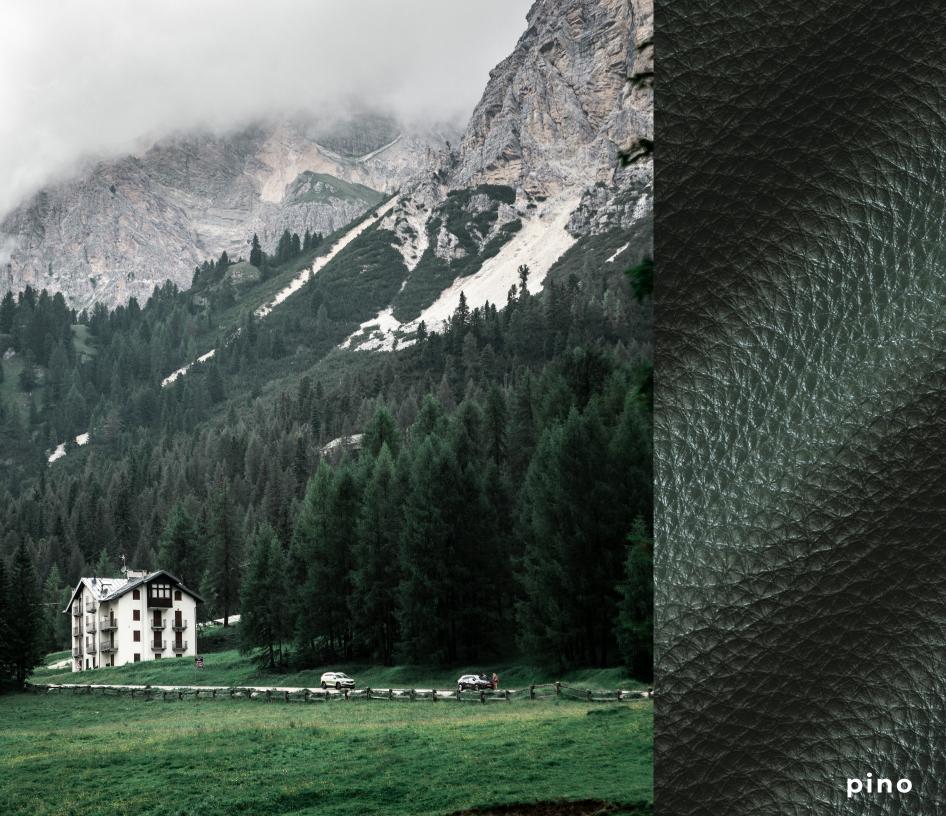

Pino

Tortora

Pond

**Type** Pigmented

Texture Natural Grain Pebbled

Finish Solid, Shine

Grain Natural

Traffic Heavy