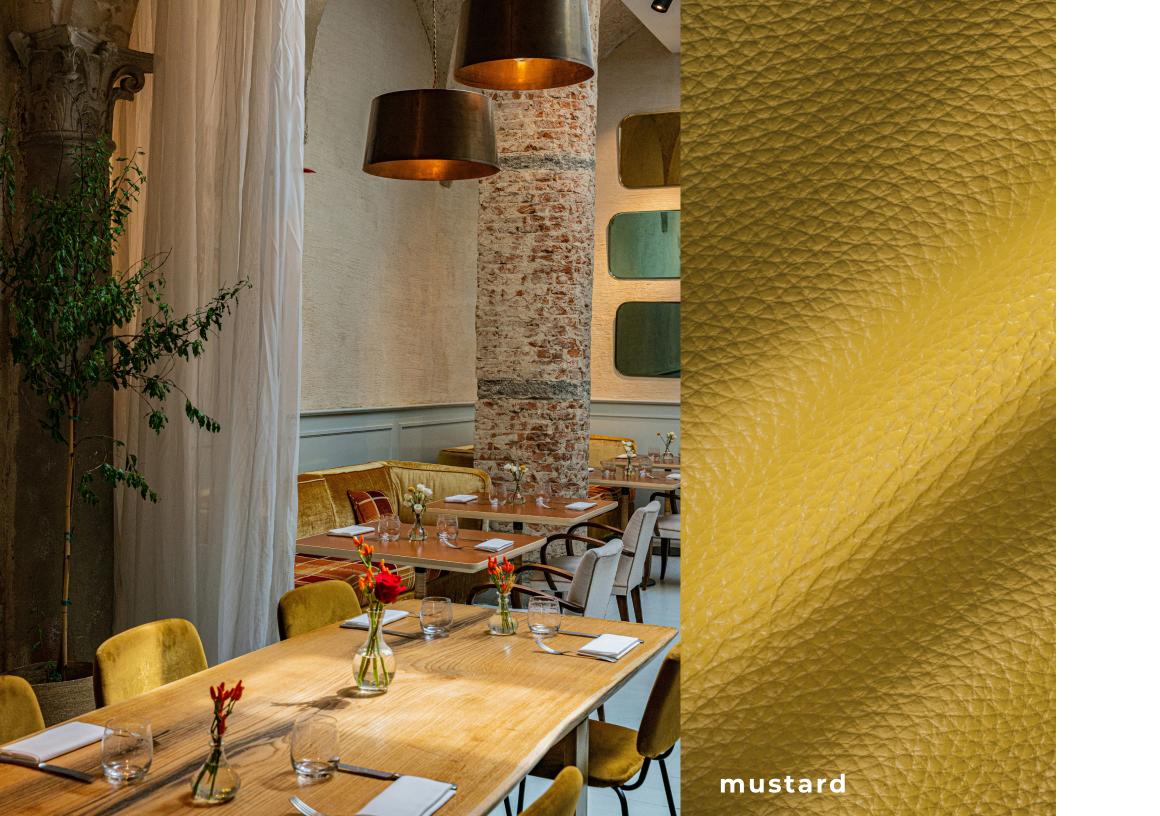

## CORTINA

## PRESTIGE LEATHER







Cortina offers designers a contemporary and versatile leather choice for interiors everywhere. A pleasant soft hand, with a modern, sophisticated, and timeless colour line.











CORTINA COLLECTION







CORTINA COLLECTION

EMBRACING THE NATURAL CHARACTERISTICS OF LEATHER WITH A NATURAL GRAIN, WHILE OFFERING HIGH PERFORMANCE.



CORTINA COLLECTION



This sophisticated leather is a sustainable, high-performance choice for hotel rooms, lobbies, restaurants, bars, and all residential settings.





Argento



Borgogna



Bruciato



Brunetta



Cashmere

Cenere



Cobalt



Fumo



Lago



Legna



Lupa



Sabbia



Mustard

Tempest



Nocciola

Torrone



Pino



Tortora



Pond

**Type** Pigmented

Texture Natural Grain Pebbled

Finish Solid, Shine

Grain Natural

Traffic Heavy

NOTE: Due to color variations on different monitors and color printers, before making exact color and texture matches, we recommend that you request an actual sample to ensure proper color representation as m