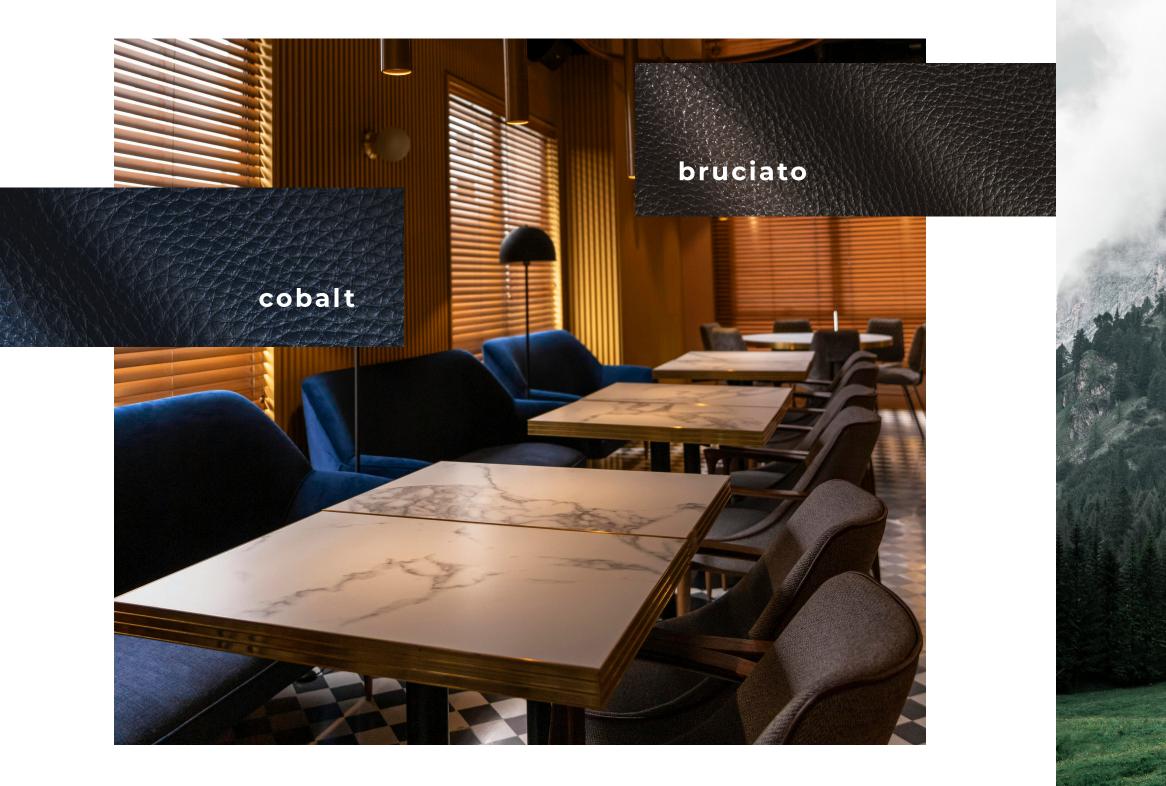

## CORTINA

## PRESTIGE LEATHER







Cortina offers designers a contemporary and versatile leather choice for interiors everywhere. A pleasant soft hand, with a modern, sophisticated, and timeless colour line.











CORTINA COLLECTION







CORTINA COLLECTION

EMBRACING THE NATURAL CHARACTERISTICS OF LEATHER WITH A NATURAL GRAIN, WHILE OFFERING HIGH PERFORMANCE.



CORTINA COLLECTION



This sophisticated leather is a sustainable, high-performance choice for hotel rooms, lobbies, restaurants, bars, and all residential settings.





Argento



Borgogna



Bruciato



Brunetta



Cashmere

Cenere



Cobalt



Fumo



Lago



Legna



Lupa



Sabbia



Mustard

Tempest



Nocciola

Torrone



Pino



Tortora



Pond

**Type** Pigmented

Texture Natural Grain Pebbled

Finish Solid, Shine

Grain Natural

Traffic Heavy