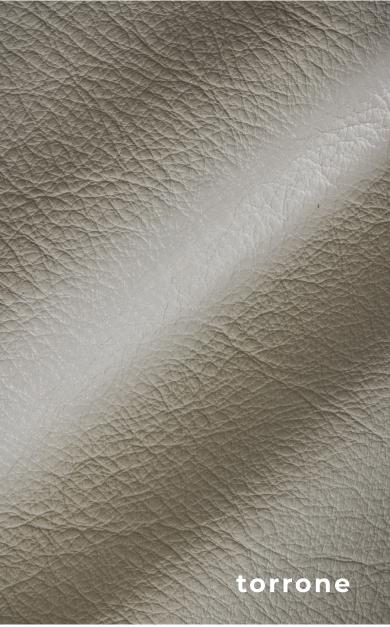

Pino

Tortora

Pond

**Type** Pigmented

Texture Natural Grain Pebbled

Finish Solid, Shine

Grain Natural

Traffic Heavy