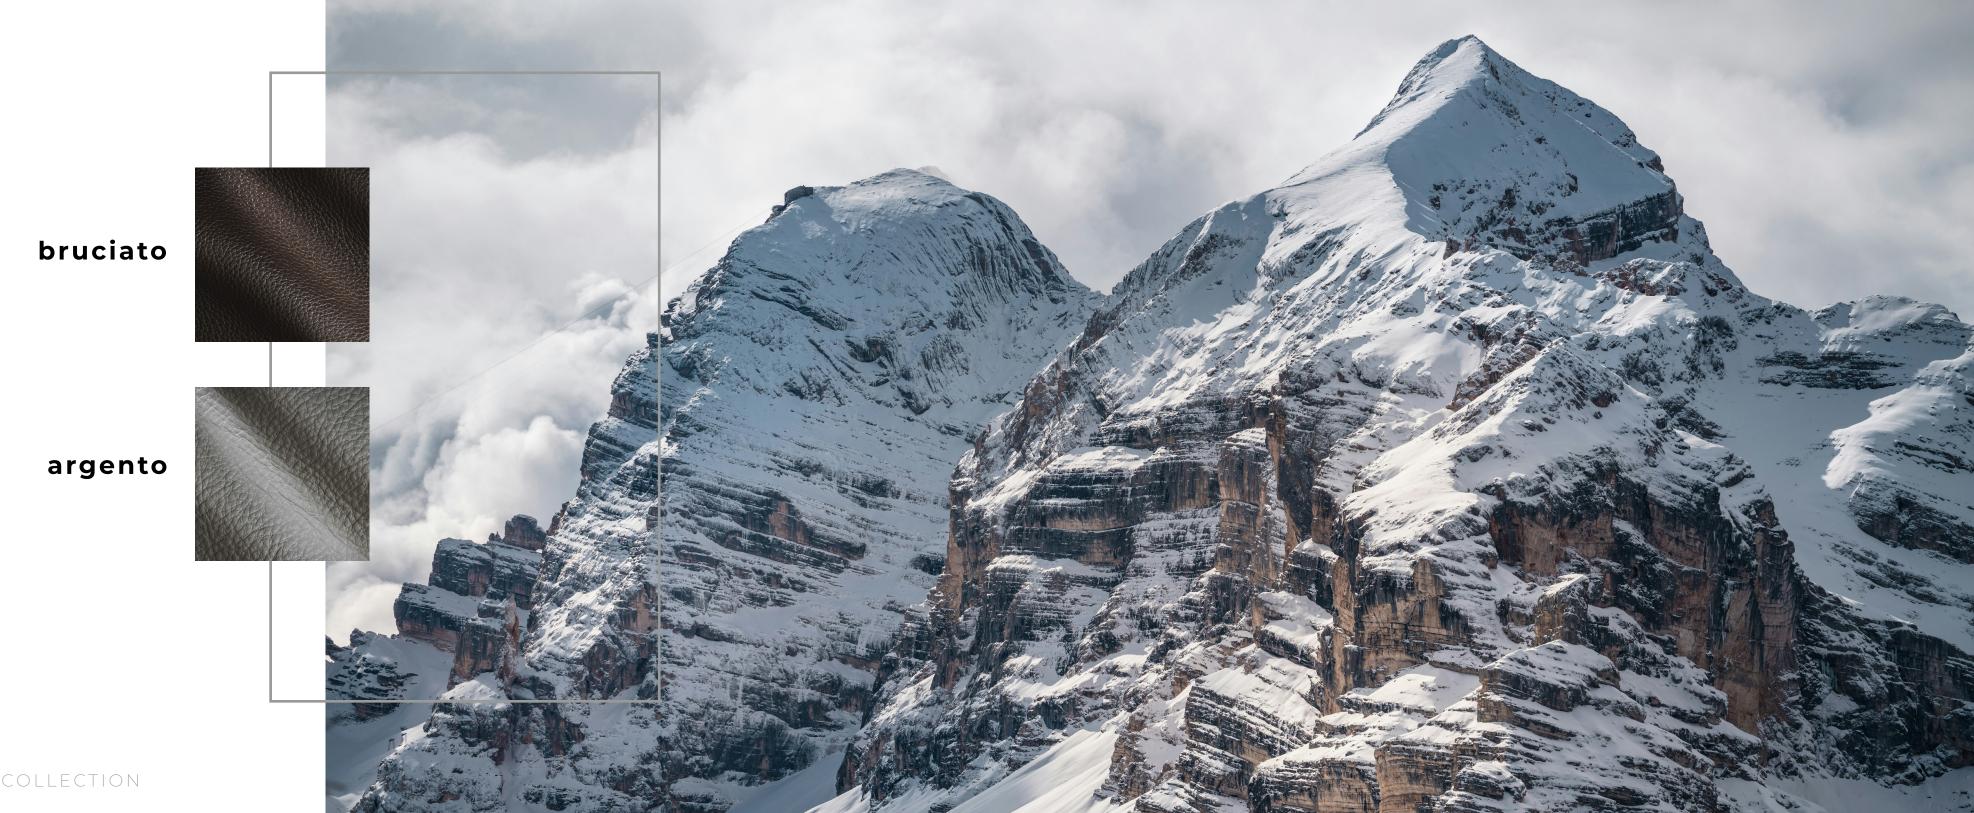

Argento

Borgogna

Bruciato

Brunetta

Cashmere

Cenere

Cobalt

Fumo

Lago

Legna

Lupa

Sabbia

Mustard

Tempest

Nocciola

Torrone