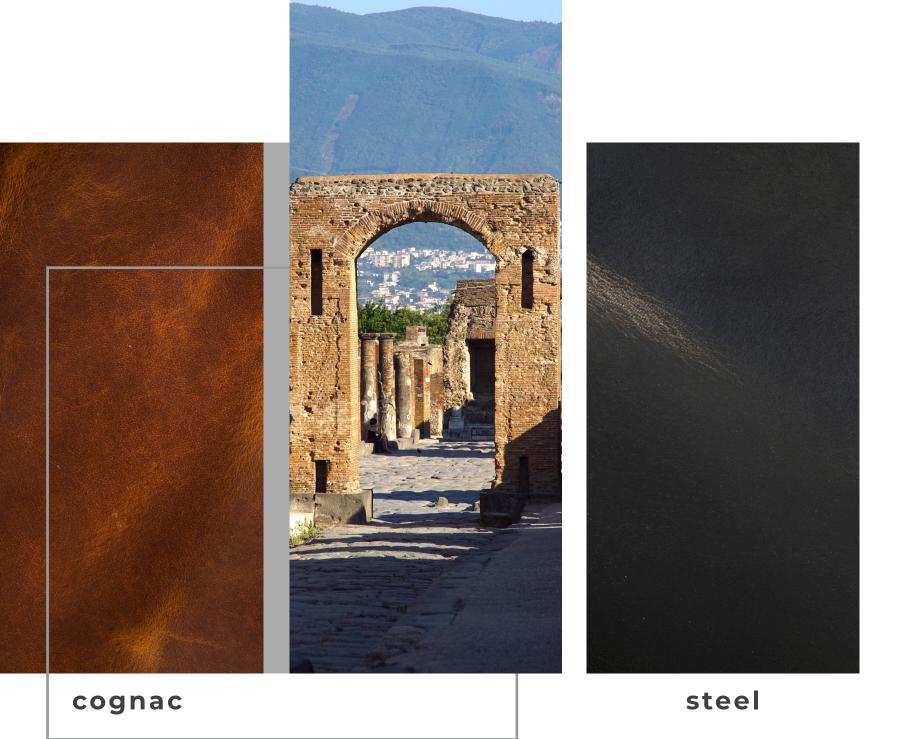

This aniline leather is strong, pliable and fully conditioned with a special treatment of oils, waxes and tallows.





viola





POMPEII COLLECTION



Stocked in a weight of 3.5oz to 4.0oz , this leather is also available in small bespoke orders of weights ranging from 4oz to 6oz.



POMPEII COLLECTION

## FULLY CONDITIONED

With natural vegetable tanned leathers, depending on the environment and frequency to which the leather is exposed, you can expect such leathers will darken if exposed to water and oils, dirt, denim, etc, whereas they will lighten when exposed to extended sunlight. It is best to avoid direct heat as this may cause narrowing or cracking of the leather's surface.





## blu

viola

nero





NOTE: Due to color variations on different monitors and color printers, before making exact color and texture matches, we recommend that you request an actual sample to ensure proper color representation as many monitors and printers cannot print colors accurately. CTL Leather is not responsible for color selections made from this lookbook.

dye lot to dye lot