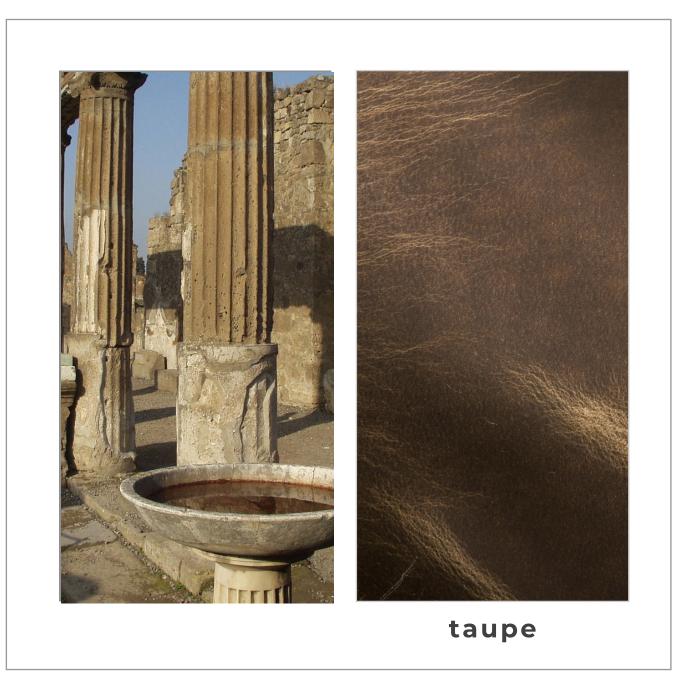

This aniline leather is strong, pliable and fully conditioned with a special treatment of oils, waxes and tallows.

viola

POMPEII COLLECTION

Stocked in a weight of 3.5oz to 4.0oz , this leather is also available in small bespoke orders of weights ranging from 4oz to 6oz.

POMPEII COLLECTION