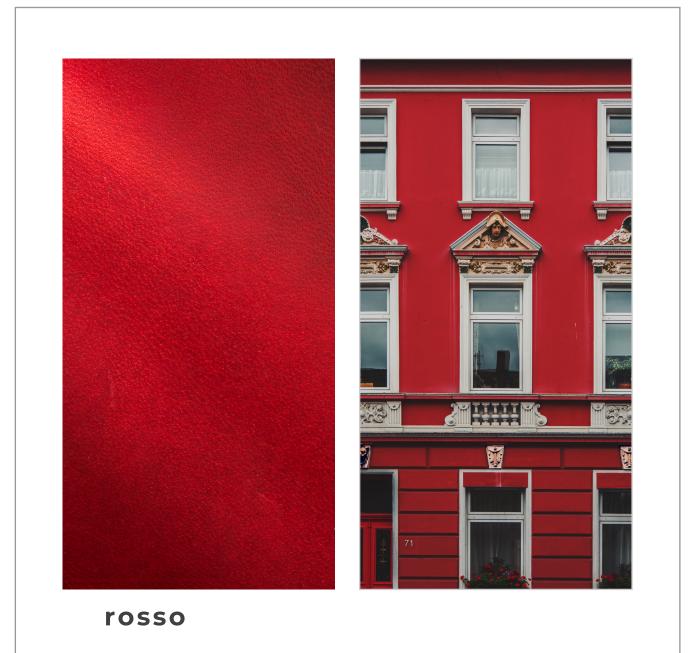

This aniline leather is strong, pliable and fully conditioned with a special treatment of oils, waxes and tallows.





viola





POMPEII COLLECTION



Stocked in a weight of 3.5oz to 4.0oz , this leather is also available in small bespoke orders of weights ranging from 4oz to 6oz.



POMPEII COLLECTION

## FULLY CONDITIONED

With natural vegetable tanned leathers, depending on the environment and frequency to which the leather is exposed, you can expect such leathers will darken if exposed to water and oils, dirt, denim, etc, whereas they will lighten when exposed to extended sunlight. It is best to avoid direct heat as this may cause narrowing or cracking of the leather's surface.





## blu

viola

nero





NOTE: Due to color variations on different monitors and color printers, before making exact color and texture matches, we recommend that you request an actual sample to ensure proper color representation as many monitors and pri