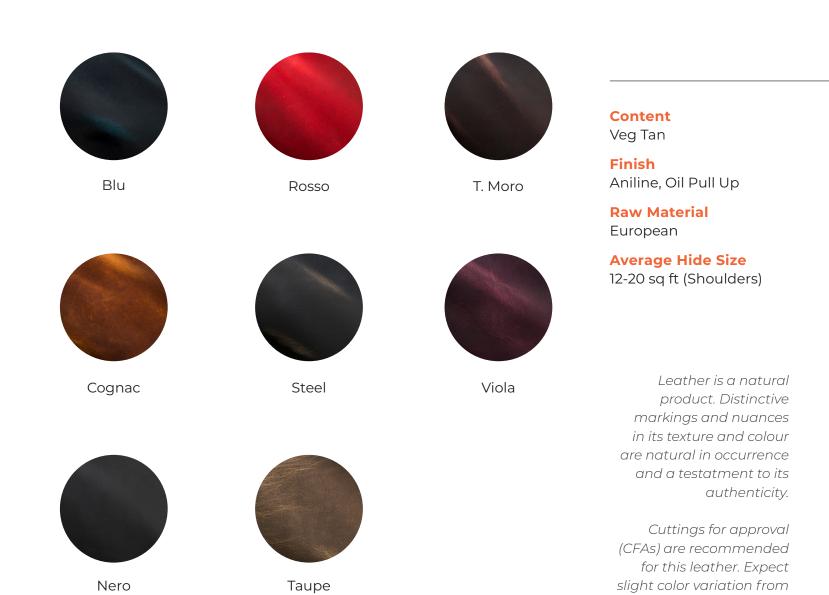

This aniline leather is strong, pliable and fully conditioned with a special treatment of oils, waxes and tallows.

viola

POMPEII COLLECTION

Stocked in a weight of 3.5oz to 4.0oz , this leather is also available in small bespoke orders of weights ranging from 4oz to 6oz.

## FULLY CONDITIONED

With natural vegetable tanned leathers, depending on the environment and frequency to which the leather is exposed, you can expect such leathers will darken if exposed to water and oils, dirt, denim, etc, whereas they will lighten when exposed to extended sunlight. It is best to avoid direct heat as this may cause narrowing or cracking of the leather's surface.

## blu

viola

nero

NOTE: Due to color variations on different monitors and color printers, before making exact color and texture matches, we recommend that you request an actual sample to ensure proper color representation as many monitors and printers cannot print colors accurately. CTL Leather is not responsible for color selections made from this lookbook.

dye lot to dye lot.