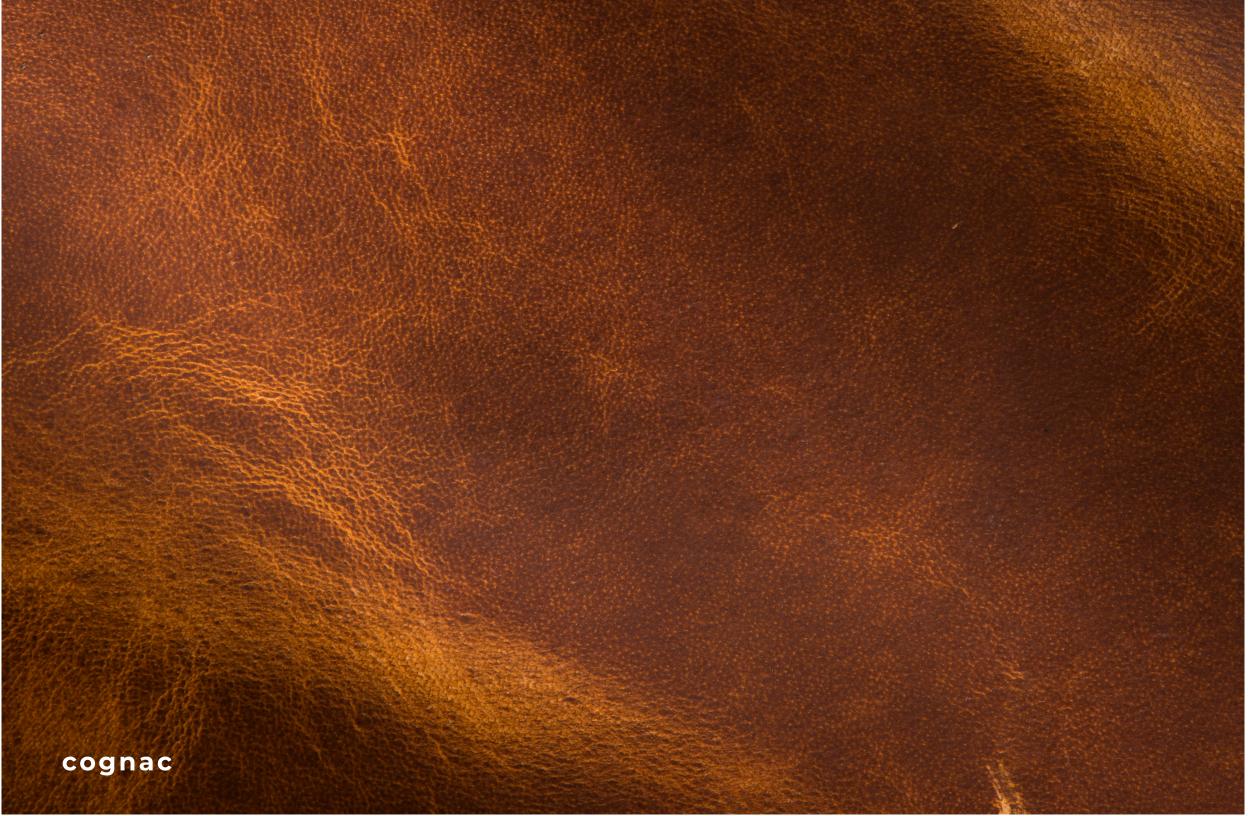

This aniline leather is strong, pliable and fully conditioned with a special treatment of oils, waxes and tallows.

viola

POMPEII COLLECTION

Stocked in a weight of 3.5oz to 4.0oz , this leather is also available in small bespoke orders of weights ranging from 4oz to 6oz.