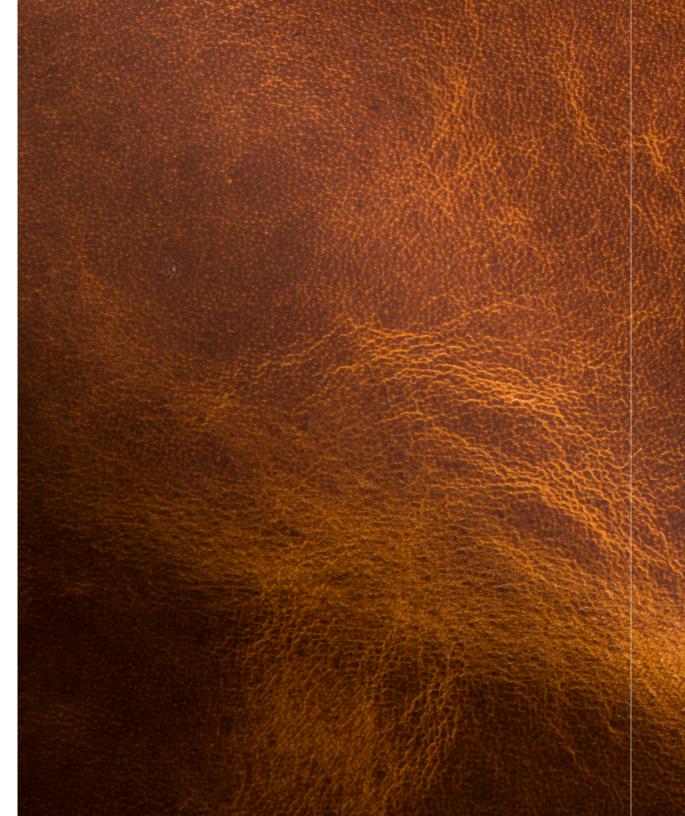

This aniline leather is strong, pliable and fully conditioned with a special treatment of oils, waxes and tallows.

viola

POMPEII COLLECTION

Stocked in a weight of 3.5oz to 4.0oz , this leather is also available in small bespoke orders of weights ranging from 4oz to 6oz.