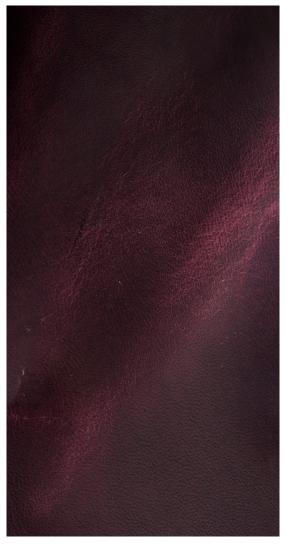

This aniline leather is strong, pliable and fully conditioned with a special treatment of oils, waxes and tallows.

viola

POMPEII COLLECTION

Stocked in a weight of 3.5oz to 4.0oz , this leather is also available in small bespoke orders of weights ranging from 4oz to 6oz.

## blu

viola

nero

NOTE: Due to color variations on different monitors and color printers, before making exact color and texture matches, we recommend that you request an actual sample to ensure proper color representation as many monitors and printers cannot print colors accurately. CTL Leather is not responsible for color selections made from this lookbook.